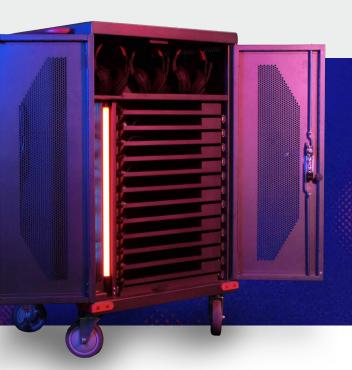

#### Features:

- 12 Ventilated Pull-Out Device Trays
- Peripheral Device Storage Compartment
- Overcurrent and Overvoltage Protection
- Dimmable LED Cart Status Bar
- Keyed Lock with 2 Keys Included
- Hasp for Padlock

There's no wiring setup and no need to maintain cable management.

- Efficiently charge up to 12 laptops with Quick-Sense USB-C Power Delivery
- Securely store devices and peripherals with a durable locking enclosure
- Set up without extra wiring or expensive AC adapters
- See charging status of devices with vibrant colored LED bar