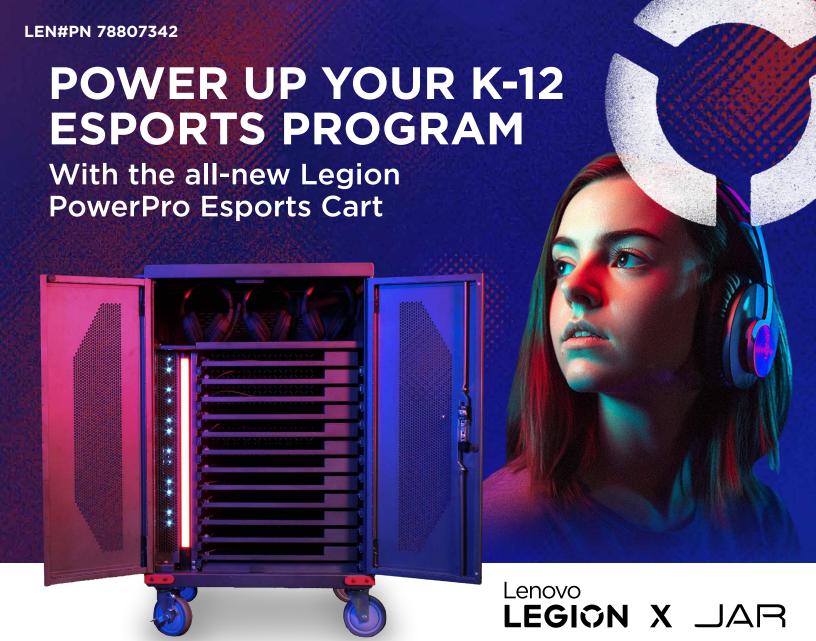

# Experience the ultimate solution for charging and securing gaming laptops and multiple peripherals

The Legion PowerPro Esports Cart's built-in charging technology senses power demands and delivers based on device standards.

There's no wiring setup and no need to maintain cable management.

- Efficiently charge up to 12 laptops with Quick-Sense USB-C Power Delivery
- Securely store devices and peripherals with a durable locking enclosure
- Set up without extra wiring or expensive AC adapters
- See charging status of devices with vibrant colored LED bar

## **Key Feature Highlights:**

**Automated USB-C** PD Charging

LED Charging Indicators

Durable Steel Construction

Secure Key **Locking Door** 

#### Features:

- 12 Ventilated Pull-Out Device Trays
- Peripheral Device Storage Compartment
- Overcurrent and Overvoltage Protection
- Dimmable LED Cart Status Bar
- Keyed Lock with 2 Keys Included
- Hasp for Padlock