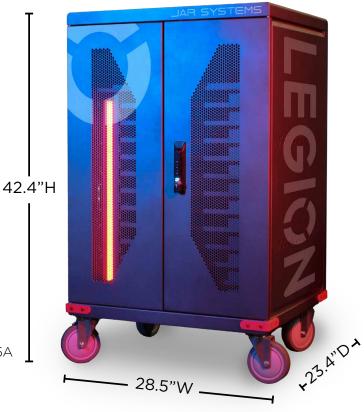

## **Specifications:**

- · Compatibility: Notebooks, Laptops, Gaming Devices, and Workstations
- 12-Port Quick-Sense USB-C Charging Hub
- 12 USB-C Male to Male Coiled Cables
- Max Screen Size: 18"
- Input: 120V 50/60Hz 10A
- Output: 5V@3A/9V@3A/12V@3A/15V@3A/20V@3.25A
- Dimensions: 42.4"H x 28.5"W x 23.4"D