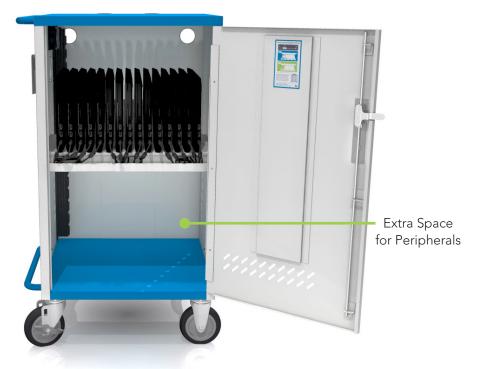

Charge, Secure, & Transport up to 15 Chromebooks, Notebooks or Tablets

| SPECIFICATIONS  |                                                                                                                                               |
|-----------------|-----------------------------------------------------------------------------------------------------------------------------------------------|
| Model #         | MD-5130-BASIC                                                                                                                                 |
| Weight          | 75 lbs.                                                                                                                                       |
| Dimensions      | 36.5"H × 20"W × 20"D                                                                                                                          |
| Max Device Size | Up to 12"H x 1"W x 13.5"D                                                                                                                     |
| Capacity        | 15x bays charge up to 15 devices. Lockable storage compartments for AC adapters beneath shelves.                                              |
| Power           | 1x 16 outlet power strip. 1x 12' power cord, UL rated at 15 amps with built-in circuit breaker protection.                                    |
| Casters         | 5" industrial grade. 2 swivel locking, 2 fixed.                                                                                               |
| Security        | 1x 3-point lock in front (2 keys included). Optional wall lock anchor. Comes with locking security screw and tool for AC adapter compartment. |

## **Cut Down Wiring Time**

Cut down on wiring time with a cart that is easy to set up, but endures repeated use. AC adapters are stowed in a lockable compartment beneath the shelf. The cart supports most in-line and outlet chargers.