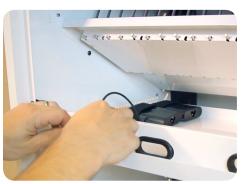

## **Cut Down Wiring Time**

Cut down on wiring time with a cart that is easy to set up, but endures repeated use. AC adapters are stowed in a lockable compartment beneath the shelf. The cart supports most in-line and outlet chargers.