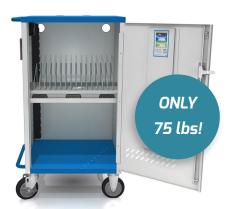

Charge, Secure, & Transport up to 15 Chromebooks, Notebooks or Tablets

| SPECIFICATIONS  |                                                                                                                                               |
|-----------------|-----------------------------------------------------------------------------------------------------------------------------------------------|
| Model #         | MD-5130-BASIC                                                                                                                                 |
| Weight          | 75 lbs.                                                                                                                                       |
| Dimensions      | 36.5"H × 20"W × 20"D                                                                                                                          |
| Max Device Size | Up to 12"H x 1"W x 13.5"D                                                                                                                     |
| Capacity        | 15x bays charge up to 15 devices. Lockable storage compartments for AC adapters beneath shelves.                                              |
| Power           | 1x 16 outlet power strip. 1x 12' power cord, UL rated at 15 amps with built-in circuit breaker protection.                                    |
| Casters         | 5" industrial grade. 2 swivel locking, 2 fixed.                                                                                               |
| Security        | 1x 3-point lock in front (2 keys included). Optional wall lock anchor. Comes with locking security screw and tool for AC adapter compartment. |

Lenovo Thinkpad 11" Chromebooks

Lockable Storage Compartment for AC Adapters

## **Cut Down Wiring Time**

Cut down on wiring time with a cart that is easy to set up, but endures repeated use. AC adapters are stowed in a lockable compartment beneath the shelf. The cart supports most in-line and outlet chargers.