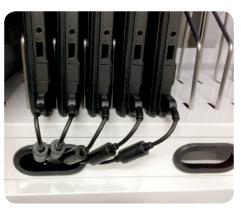

## **Cut Down Wiring Time**

Cut down on wiring time with a cart that is easy to set up, but endures repeated use. AC adapters are stowed in a lockable compartment beneath the shelf. The cart supports most in-line and outlet chargers.